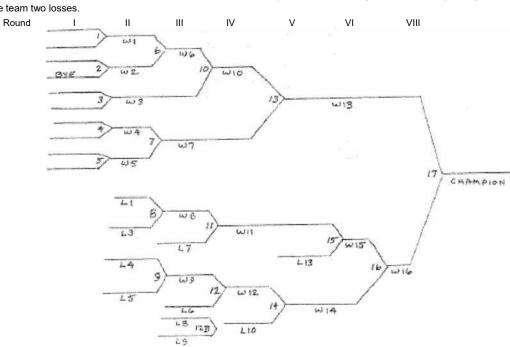

# DOUBLE ELIMINATION - 9 TEAMS SCHEDULE

|                        | Room A | Room B |
|------------------------|--------|--------|
| Round I                | 1      | 3      |
|                        | 4      | 5      |
| Round II               | 6      | 7      |
|                        | 8      | 9      |
| Round III              | 10     | 11     |
|                        | 12     | 12B*   |
| Round IV               | 13     | 14     |
| Round V                |        | 15     |
| Round VI               | 16     |        |
| Round VII              | 17     |        |
| Round VIII** if needed | 1      |        |

<sup>\*</sup>Consolation game so every team plays 3 matches.

<sup>\*\*</sup>If team from bottom bracket wins, top bracket team would have only one loss. Another game must be played to give one team two losses.