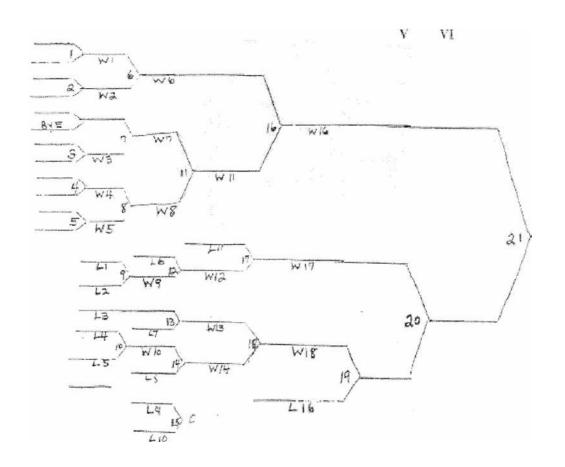

### DOUBLE ELIMINATION - 10 TEAMS GAME SCHEDULE

|           | Room A | Room B           | Room C           |
|-----------|--------|------------------|------------------|
| Round I   | 1      | 2                | 3                |
|           | 4      | 5                |                  |
| Round /I  | 7      | 8                | 6                |
|           |        |                  | 9                |
| Round 11/ | 10     | 11               | 12               |
| Round IV  | 13     | 14               | 15               |
| Round V   | 16     | Consolation game | Consolation game |
| Round VI  | 17     |                  |                  |
| Round VII | 18     |                  |                  |

\*if needed