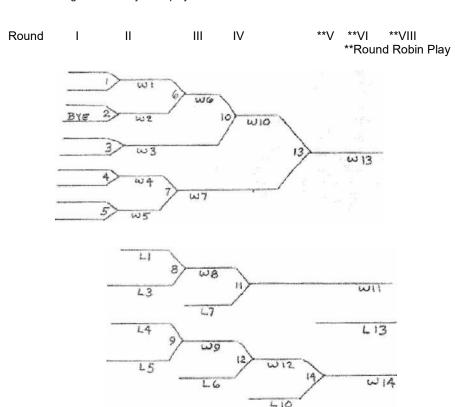

#### **DOUBLE ELIMINATION/ROUND ROBIN - 9**

### TEAMS SCHEDULE

|           | Room A | Room B |
|-----------|--------|--------|
| Round I   | 1      | 3      |
|           | 4      | 5      |
| Round II  | 6      | 7      |
|           | 8      | 9      |
| Round III | 10     | 11     |
|           | 12     | 12b*   |
| Round IV  | 13     | 14     |
| Round V   | W-13   | L-13   |
|           | W-11   | W-14   |
| Round VI  | W-13   | W-14   |
|           |        | W-11   |
|           | L-13   |        |
| Round VII | W-13   | W-11   |
| Round vii | VV-13  | L-13   |
| **        | W-14   | 2.10   |

\*Consolation game so every team plays three matches.

CONSOLATION