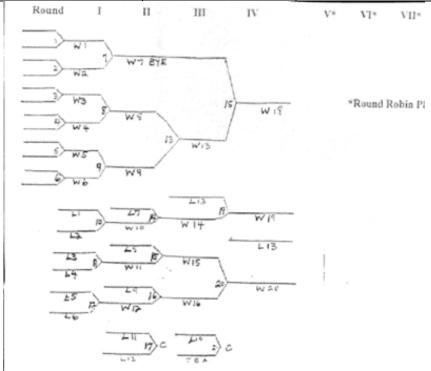

# DOUBLE ELIMINATION - 12 TEAMS GAME SCHEDULE

|         | Room A        | Room B   | Room C    |
|---------|---------------|----------|-----------|
| Round 1 | 1             | 2        | 3         |
|         | 4             | 5        | 6         |
| Round 2 | 7             | 8        | 9         |
|         | 10            | 11       | 12        |
| Round 3 | 13            | 14       | 15        |
|         | 16            | 17*      |           |
| Round 4 | 19            | 20       | 18<br>21* |
| Round 5 | 22            | W18      |           |
| Round 6 | 23            | W17      |           |
| Round 7 | 24            | W18      |           |
| Round 8 | 25(if needed) | *Consola | tion game |