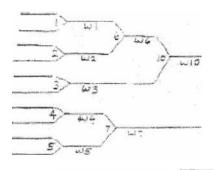

#### **DOUBLE ELIMINATION - 8 TEAMS**

#### **GAME SCHEDULE**

|                        | Room A | Room B               |
|------------------------|--------|----------------------|
| Round I                | 1      | 2                    |
|                        | 3      | 4                    |
| Round II               | 5      | 6                    |
|                        | 7      | 8                    |
| Round III              | 9      | 10                   |
|                        | 11     | 11 B (consolation) * |
| Round IV               | 13     |                      |
| Round V                | 16     |                      |
| Round VI               | 17     |                      |
| Round VII (if needed)" | 18     |                      |