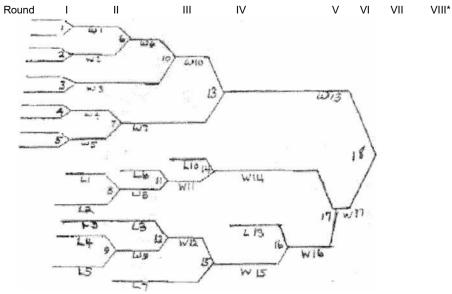

# DOUBLE ELIMINATION - 9 TEAMS SCHEDULE

|                        | Room A | Room B |
|------------------------|--------|--------|
| Round I                | 1      | 3      |
|                        | 4      | 5      |
| Round II               | 6      | 7      |
|                        | 8      | 9      |
| Round III              | 10     | 11     |
|                        | 12     | 12B*   |
| Round IV               | 13     | 14     |
| Round V                |        | 15     |
| Round VI               | 16     |        |
| Round VII              | 17     |        |
| Round VIII** if needed | 1      |        |

<sup>\*</sup>Consolation game so every team plays 3 matches.

<sup>\*\*</sup>If team from bottom bracket wins, top bracket team would have only one loss. Another game must be played to give one team two losses.