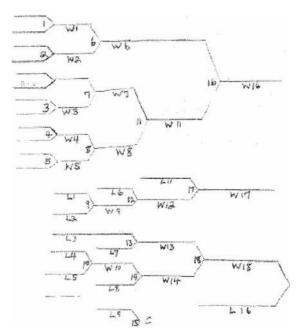

### DOUBLE ELIMINATION/ROUND ROBIN 10 TEAMS

### **GAME SCHEDULE**

|           | Room A | Room B | Room C             |
|-----------|--------|--------|--------------------|
| Round 1   | 1      | 2      | 3                  |
|           | 4      | 5      |                    |
| Round 2   | 7      | 8      | 6                  |
|           |        |        | 9                  |
| Round 3   | 10     | 11     | 12                 |
| Round 4   |        | 13     | 14                 |
| Round 5   | W10    | W13    | *Consolation games |
|           | W7     | W14    | as needed          |
| Round 6'  | W10    | W7     |                    |
|           | W13    | W14    |                    |
| Round 7 * | W10    | W13    |                    |
|           | W14    | L7     |                    |

Round I II III IV \*V \*VI \*VII

12

45

\*Round Rebin Play