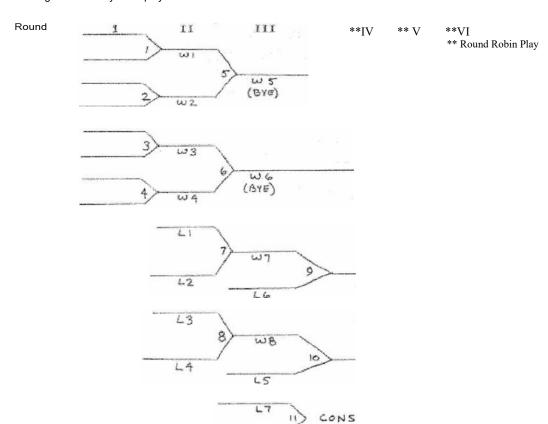

### DOUBLE ELIMINATION/ROUND ROBIN-8 TEAMS

### SCHEDULE

|           | Room A     | Room B      |
|-----------|------------|-------------|
| Round I   | 1          | 2           |
|           | 3          | 4           |
| Round II  | 5          | 6           |
|           | 7          | 8           |
| Round III | 9          | 10          |
|           | 11*        |             |
| Round IV  | W-5<br>W-6 | W-9<br>W-10 |
| Round V   | W-5        | W-6         |
|           | W-9        | W-10        |
| Round VI  | W-5        | W-9         |
|           | W-10       | W-6         |

<sup>\*</sup>Consolation game 90 every team plays 3 matches.

LB