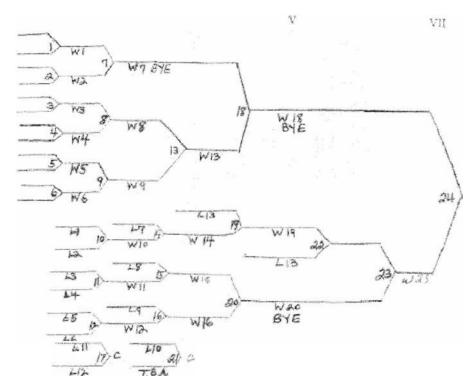

# DOUBLE ELIMINATION - 12 TEAMS GAME SCHEDULE

|         | Room A        | Room B   | Room C    |
|---------|---------------|----------|-----------|
| Round 1 | 1             | 2        | 3         |
|         | 4             | 5        | 6         |
| Round 2 | 7             | 8        | 9         |
|         | 10            | 11       | 12        |
| Round 3 | 13            | 14       | 15        |
|         | 16            | 17*      |           |
| Round 4 | 19            | 20       | 18<br>21* |
| Round 5 | 22            | W18      |           |
| Round 6 | 23            | W17      |           |
| Round 7 | 24            | W18      |           |
| Round 8 | 25(if needed) | *Consola | tion game |