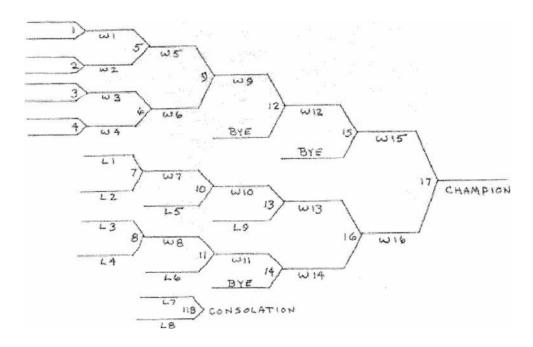

#### **DOUBLE ELIMINATION - 8 TEAMS**

#### **GAME SCHEDULE**

|                        | Room A | Room B               |
|------------------------|--------|----------------------|
| Round I                | 1      | 2                    |
|                        | 3      | 4                    |
| Round II               | 5      | 6                    |
|                        | 7      | 8                    |
| Round III              | 9      | 10                   |
|                        | 11     | 11 B (consolation) * |
| Round IV               | 13     |                      |
| Round V                | 16     |                      |
| Round VI               | 17     |                      |
| Round VII (if needed)" | 18     |                      |

Round II Round III Round IV Round V Round VI

<sup>\*</sup>Consolation game so every team plays 3 matches.
\*\*If team from bottom bracket wins, top bracket team would have only one loss. Another game must be played to give one team two losses.